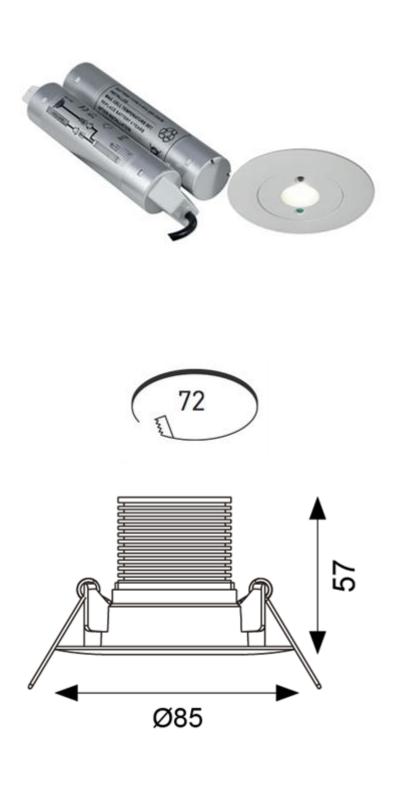

## Description

Ultra-low profile recessed self-test emergency downlight

Self-test as standard

Option of escape route or open area models High specification optic design and performance allows increased spacing providing reduced cost Supplied c/w Remote and Driver and Battery pack

| Code                 | Description                      | Lamp |
|----------------------|----------------------------------|------|
| AMELED/OA/3NM/ST     | 5W Non-Maintained - Open<br>Area | LED  |
| LED Information      |                                  |      |
| Total (Watts)        | 5W                               |      |
| Lumens Delivered     | 312lm                            |      |
| Lm/W                 |                                  |      |
| CRI                  |                                  |      |
| CCT                  | 6500K                            |      |
| Input                | 230V                             |      |
| Beam Angle (Degrees) | 108                              |      |
| IP20 (               |                                  |      |